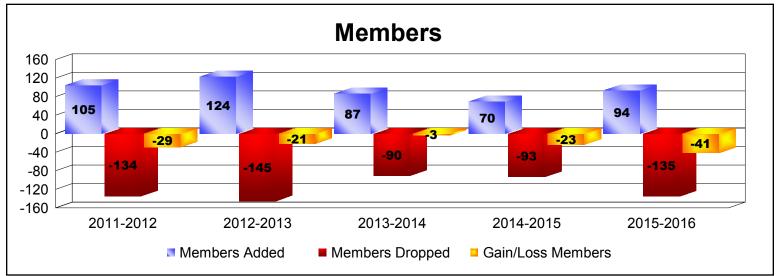

District 7 O

As of June 2016 Cumulative

| Year      | New<br>Clubs | Dropped<br>Clubs | Gain/<br>Loss<br>Clubs | New<br>Members | Charter<br>Members | Reinstate<br>Members | Transfer<br>Members | Total<br>Member<br>Added | Total<br>Members<br>Dropped | Gain/<br>Loss<br>Members |
|-----------|--------------|------------------|------------------------|----------------|--------------------|----------------------|---------------------|--------------------------|-----------------------------|--------------------------|
| 2011-2012 | 1            | -1               | 0                      | 58             | 37                 | 5                    | 5                   | 105                      | -134                        | -29                      |
| 2012-2013 | 0            | -3               | -3                     | 94             | 19                 | 4                    | 7                   | 124                      | -145                        | -21                      |
| 2013-2014 | 1            | 0                | 1                      | 58             | 24                 | 2                    | 3                   | 87                       | -90                         | -3                       |
| 2014-2015 | 0            | -2               | -2                     | 62             | 1                  | 3                    | 4                   | 70                       | -93                         | -23                      |
| 2015-2016 | 1            | 0                | 1                      | 66             | 26                 | 2                    | 0                   | 94                       | -135                        | -41                      |
| Average   | 1            | -1               | -1                     | 68             | 21                 | 3                    | 4                   | 96                       | -119                        | -23                      |