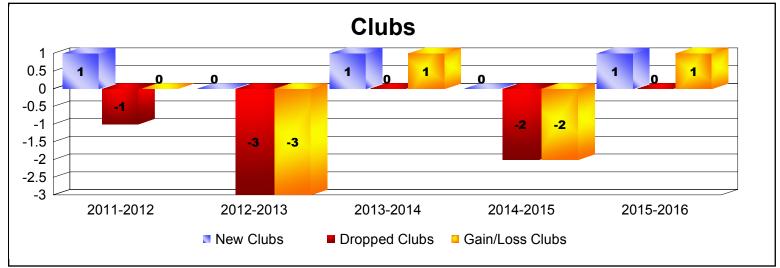

District 7 O

As of June 2016 Cumulative

| Year      | New<br>Clubs | Dropped<br>Clubs | Gain/<br>Loss<br>Clubs | New<br>Members | Charter<br>Members | Reinstate<br>Members | Transfer<br>Members | Total<br>Member<br>Added | Total<br>Members<br>Dropped | Gain/<br>Loss<br>Members |
|-----------|--------------|------------------|------------------------|----------------|--------------------|----------------------|---------------------|--------------------------|-----------------------------|--------------------------|
| 2011-2012 | 1            | -1               | 0                      | 58             | 37                 | 5                    | 5                   | 105                      | -134                        | -29                      |
| 2012-2013 | 0            | -3               | -3                     | 94             | 19                 | 4                    | 7                   | 124                      | -145                        | -21                      |
| 2013-2014 | 1            | 0                | 1                      | 58             | 24                 | 2                    | 3                   | 87                       | -90                         | -3                       |
| 2014-2015 | 0            | -2               | -2                     | 62             | 1                  | 3                    | 4                   | 70                       | -93                         | -23                      |
| 2015-2016 | 1            | 0                | 1                      | 66             | 26                 | 2                    | 0                   | 94                       | -135                        | -41                      |
| Average   | 1            | -1               | -1                     | 68             | 21                 | 3                    | 4                   | 96                       | -119                        | -23                      |